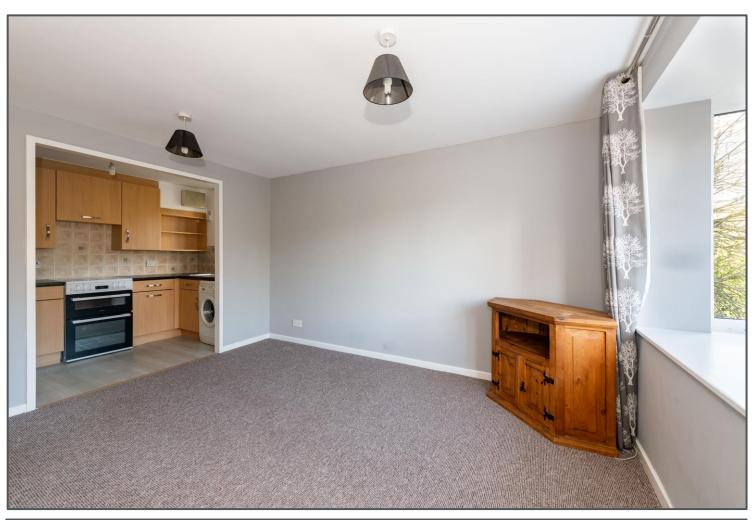

This one-bedroom first floor apartment is a great property presented well, with a decent amount of space. The entrance hallway provides storage in the form of a large cupboard, and four rooms make up the accommodation. This comprises of a kitchen with plenty of cupboards and worktop, a family bathroom, large lounge/diner and double bedroom. The latter has in-built wardrobes and is large enough for a double bed and other furniture. The lounge/diner is open plan in configuration with a large bay window to the front making it bright and homely. Finally, the property comes with its own allocated parking space and is just a short walk from the amenities of Uckfield High Street including shops, restaurants and railway station with regular services to London Bridge. The property is available immediately and the security deposit required is £980.76