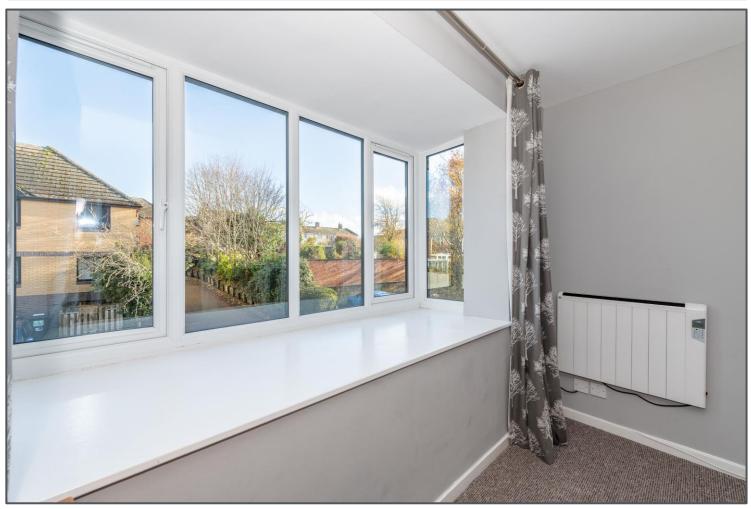

This one-bedroom first floor apartment is a great property presented well, with a decent amount of space. The entrance hallway provides storage in the form of a large cupboard, and four rooms make up the accommodation. This comprises of a kitchen with plenty of cupboards and worktop, a family bathroom, large lounge/diner and double bedroom. The latter has in-built wardrobes and is large enough for a double bed and other furniture. The lounge/diner is open plan in configuration with a large bay window to the front making it bright and homely. Finally, the property comes with its own allocated parking space and is just a short walk from the amenities of Uckfield High Street including shops, restaurants and railway station with regular services to London Bridge. The property is available immediately and the security deposit required is £980.76