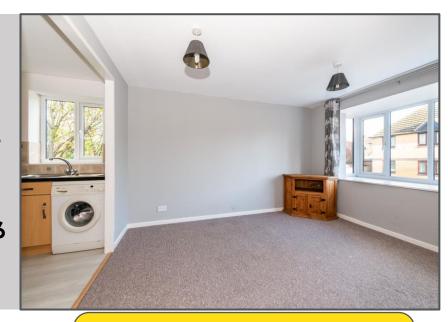

This one-bedroom first floor apartment is a great property presented well, with a decent amount of space. The entrance hallway provides storage in the form of a large cupboard, and four rooms make up the accommodation. This comprises of a kitchen with plenty of cupboards and worktop, a family bathroom, large lounge/diner and double bedroom. The latter has in-built wardrobes and is large enough for a double bed and other furniture. The lounge/diner is open plan in configuration with a large bay window to the front making it bright and homely. Finally, the property comes with its own allocated parking space and is just a short walk from the amenities of Uckfield High Street including shops, restaurants and railway station with regular services to London Bridge. The property is available immediately and the security deposit required is £980.76