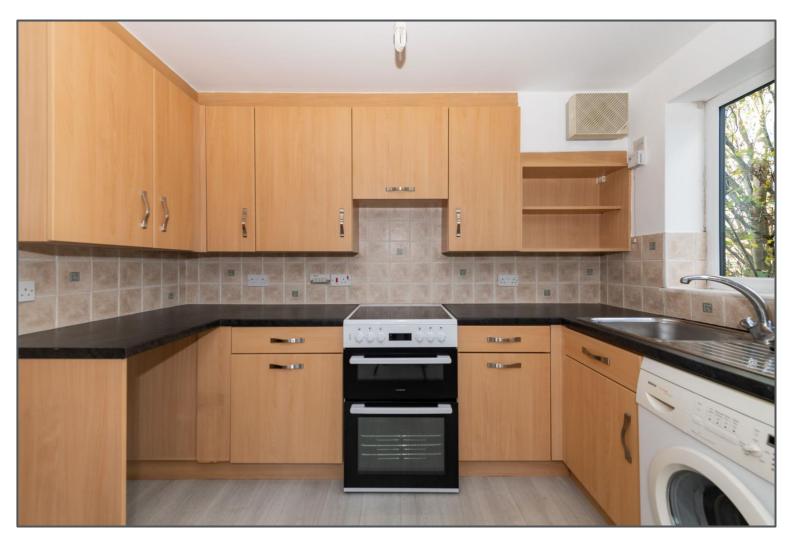

This one-bedroom first floor apartment is a great property presented well, with a decent amount of space. The entrance hallway provides storage in the form of a large cupboard, and four rooms make up the accommodation. This comprises of a kitchen with plenty of cupboards and worktop, a family bathroom, large lounge/diner and double bedroom. The latter has in-built wardrobes and is large enough for a double bed and other furniture. The lounge/diner is open plan in configuration with a large bay window to the front making it bright and homely. Finally, the property comes with its own allocated parking space and is just a short walk from the amenities of Uckfield High Street including shops, restaurants and railway station with regular services to London Bridge. The property is available immediately and the security deposit required is £980.76